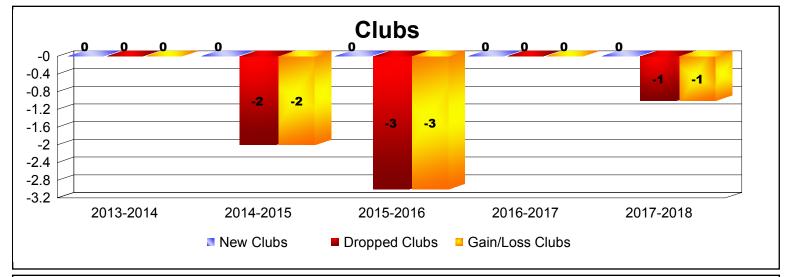

District 27 A2 As of June 2018 Cumulative

| Year      | New<br>Clubs | Dropped<br>Clubs | Gain/<br>Loss<br>Clubs | New<br>Members | Charter<br>Members | Reinstate<br>Members | Transfer<br>Members | Total<br>Member<br>Added | Total<br>Members<br>Dropped | Gain/<br>Loss<br>Members |
|-----------|--------------|------------------|------------------------|----------------|--------------------|----------------------|---------------------|--------------------------|-----------------------------|--------------------------|
| 2013-2014 | 0            | 0                | 0                      | 110            | 0                  | 7                    | 3                   | 120                      | -134                        | -14                      |
| 2014-2015 | 0            | -2               | -2                     | 138            | 0                  | 5                    | 35                  | 178                      | -195                        | -17                      |
| 2015-2016 | 0            | -3               | -3                     | 87             | 1                  | 6                    | 39                  | 133                      | -224                        | -91                      |
| 2016-2017 | 0            | 0                | 0                      | 102            | 0                  | 7                    | 8                   | 117                      | -139                        | -22                      |
| 2017-2018 | 0            | -1               | -1                     | 68             | 1                  | 11                   | 4                   | 84                       | -163                        | -79                      |
| Average   | 0            | -1               | -1                     | 101            | 0                  | 7                    | 18                  | 126                      | -171                        | -45                      |