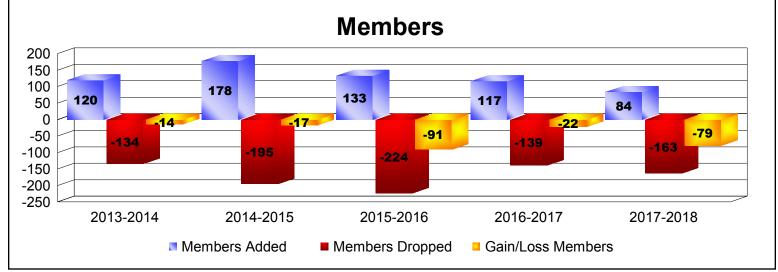

District 27 A2 As of June 2018 Cumulative

| Year      | New<br>Clubs | Dropped<br>Clubs | Gain/<br>Loss<br>Clubs | New<br>Members | Charter<br>Members | Reinstate<br>Members | Transfer<br>Members | Total<br>Member<br>Added | Total<br>Members<br>Dropped | Gain/<br>Loss<br>Members |
|-----------|--------------|------------------|------------------------|----------------|--------------------|----------------------|---------------------|--------------------------|-----------------------------|--------------------------|
| 2013-2014 | 0            | 0                | 0                      | 110            | 0                  | 7                    | 3                   | 120                      | -134                        | -14                      |
| 2014-2015 | 0            | -2               | -2                     | 138            | 0                  | 5                    | 35                  | 178                      | -195                        | -17                      |
| 2015-2016 | 0            | -3               | -3                     | 87             | 1                  | 6                    | 39                  | 133                      | -224                        | -91                      |
| 2016-2017 | 0            | 0                | 0                      | 102            | 0                  | 7                    | 8                   | 117                      | -139                        | -22                      |
| 2017-2018 | 0            | -1               | -1                     | 68             | 1                  | 11                   | 4                   | 84                       | -163                        | -79                      |
| Average   | 0            | -1               | -1                     | 101            | 0                  | 7                    | 18                  | 126                      | -171                        | -45                      |